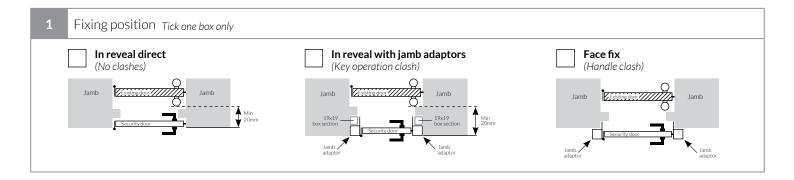

## Single leaf hinge doors

To ensure the Prowler Proof security doors you are ordering fit and perform perfectly, please follow the steps below. All doors should be ordered as make size. Please note all references should be taken from outside view looking in.