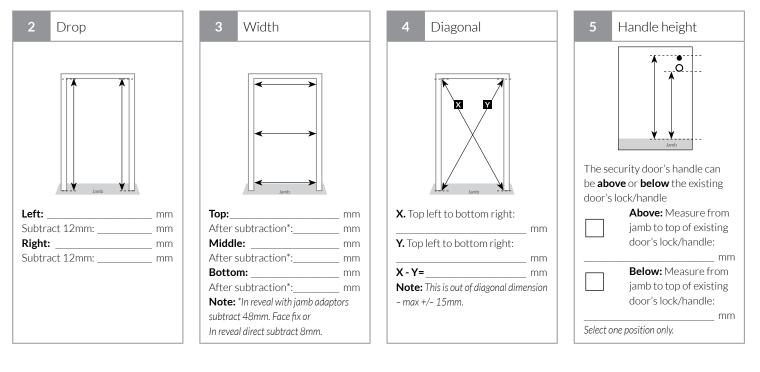

## Single leaf hinge doors

To ensure the Prowler Proof security doors you are ordering fit and perform perfectly, please follow the steps below. All doors should be ordered as make size. Please note all references should be taken from outside view looking in.