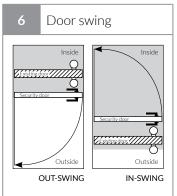

The security door will swing in the opposite direction to the existing door. Please choose either an out-swing or an in-swing security door.

| Out-swing |  | In-swing |
|-----------|--|----------|
|-----------|--|----------|