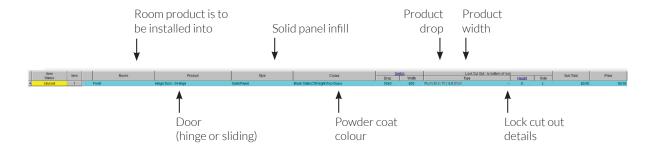

Enter data on first line by typing or selecting from drop down menu (tab

to each field):

- Enter product (hinge & sliding door)
- Enter style (Solid Panel)
- Enter powder coat colour
- Enter size and lock cut out details