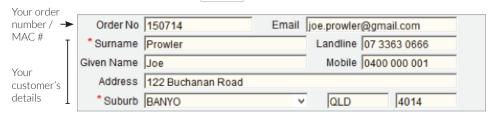

1 To begin select:

Note: \*You must be on COSI Version 5.7.35.1 as a minimum

2 Enter your customer details (tab to each field)

Note: \*Fields are mandatory, this information is used for warranty purposes