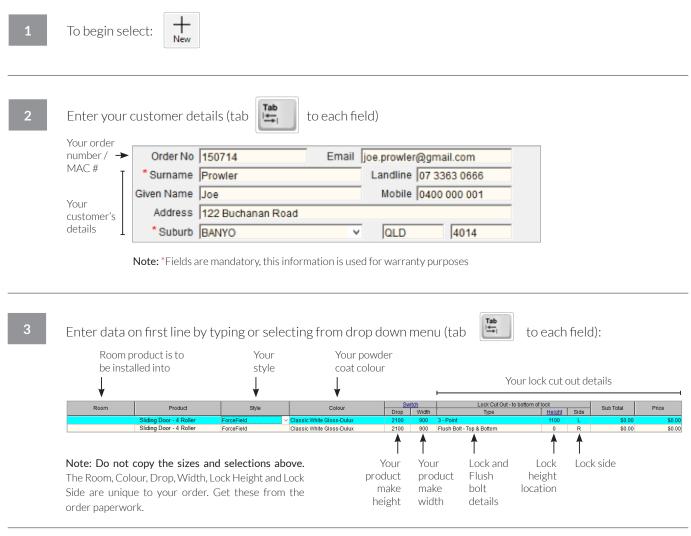

This guide walks you through ordering:

- Prowler Proof ForceField® or Protec sliding security doors
- Interlocks required to install the sliding stacking door varies depending on door manufacturer and interlock selection. Below shows the selection using the concealed interlock with interlock stile combination:
  - 1 x Interlock Stile TRE P06-057
  - 2 x Interlock Door Conceal P06-055
  - 1 x Interlock Stacking Conceal PO6-058
  - 4 x Interlock Cover Strip P06-056 (Silver, Black or White)

You will need to be logged into COSI to follow the instructions.