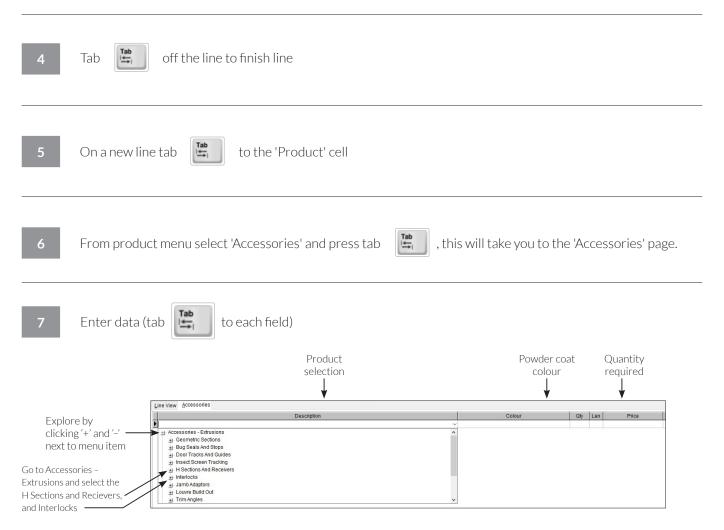

## COSI order entry instructions for Prowler Proof sliding stacking security door with concealed accessories.

Continued...

Below shows the selection using concealed interlocks with interlock stile combination, this will vary depending on door manufacturer and interlock selection. Enter the data for:

- 1 x Interlock Stile TRE P06-057
- 2 x Interlock Door Conceal P06-055
- 1 x Interlock Stacking Conceal P06-058
- 4 x Interlock Cover Strip P06-056 (Silver, Black or White)

**Note:** Do not copy the sizes and selections above. The length and colour are unique to your order. Get these from the order paperwork. You can also refer to the "How To Measure Guide" for selection and quantities.