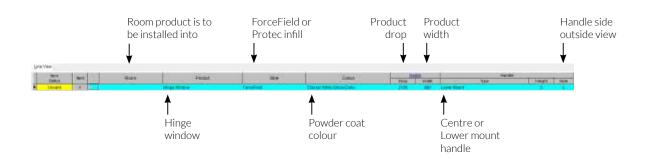

Note: \*Fields are mandatory, this information is used for warranty purposes

Enter data on first line by typing or selecting from drop down menu (tab

to each field):

- Enter product (hinge window)
- Enter style (ForceField, Protec)
- Enter powder coat colour
- Enter drop and width
- Enter handle type (centre mount, lower mount)
- Enter handle side from outside view