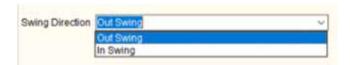

## How to order guide

COSI order entry instructions for Prowler Proof Hinge Window.

Continued...

Select swing direction in the Hardware section. The default is set to Out Swing, select the drop-down box and change to In Swing if required. Tab off the selection to finalise.