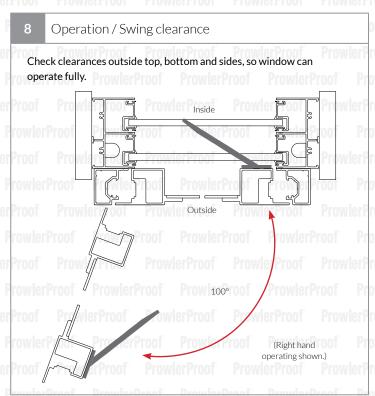

| of Prowlemmoof             |                       |



B Left: B Right: mm erProof Make Width: The land Designed and manufactured by Gershwin Pty Ltd ABN 22 064 102 816 P 07 3363 0666 | E info@prowlerproof.com.au

Drop

Fixed panel

122 Buchanan Road, Banyo QLD 4014

## How to measure guide



Hinge window security screen - sliding window

Handle position Select handle position to suit window type, access and screen size - centre mount position or lower mount position. Lower mount is used for double hung windows where it is Handle reference (Centre of drive) difficult to access the centre of the screen, and high windows so reaching the operating position is easy. Handle shown in 106 Note: Select one position only. operating position - 90° Centre mount position Lower mount position