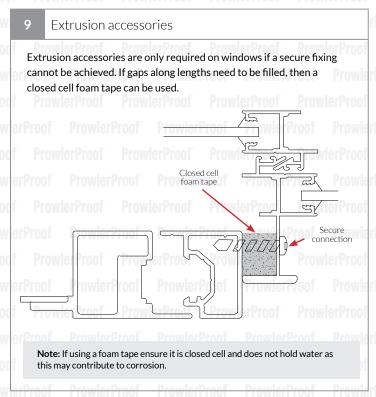

| 2                | H.I.T.™ Hidde | n Installation Tecl                               | hnology – Fasten                        | er Position              |
|------------------|---------------|---------------------------------------------------|-----------------------------------------|--------------------------|
| one              |               | position that best suit<br>able positions. This w |                                         | / I I I U UA             |
| Prowle           | 14.5          | 18.5 Prowl                                        | erProof Prowle                          | erProof Pr               |
| Prowle           | Proof Prov    | lerPro-                                           |                                         | 4<br>7.                  |
| rProof<br>Prowle |               |                                                   | ProwlerProof Prowle                     | f ProwlerP<br>erProof Pr |
| rProof           | Prowler       |                                                   | 3.50                                    | F ProwlerP               |
| rProof           | Prowler       |                                                   | f ProwlerProo                           |                          |
| Prowle<br>rProof | rProof P      | 6.3                                               | <u>er</u> Proof Prowl<br>f ProwlerProof | erProof Pr<br>F ProwlerP |
| Drowlo           |               |                                                   |                                         | 110111011                |