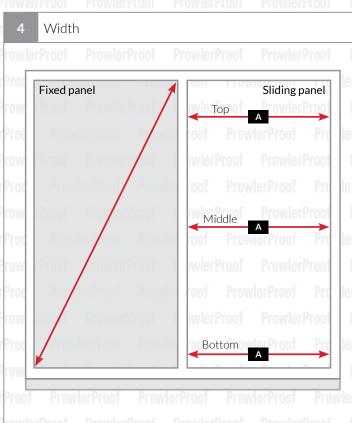

## How to measure guide

Sliding panel

eft

Hinge window security screen - sliding window 1000 1000

| Widths                  |                            |                       |
|-------------------------|----------------------------|-----------------------|
| A Top:                  | rowlerProof Prov           | <u>//erProof</u> mm P |
| A Middle:               | of Drowler Droof           | mm                    |
| A Bottom:               | ot ProwlerProof            | mm                    |
| (Determine make width a | as frames are made square) | vlerProof P           |
|                         | of Prowlemmoof             |                       |

B Left: B Right: mm erProof Make Width: The land Designed and manufactured by Gershwin Pty Ltd ABN 22 064 102 816 P 07 3363 0666 | E info@prowlerproof.com.au

Drop

Fixed panel

122 Buchanan Road, Banyo QLD 4014