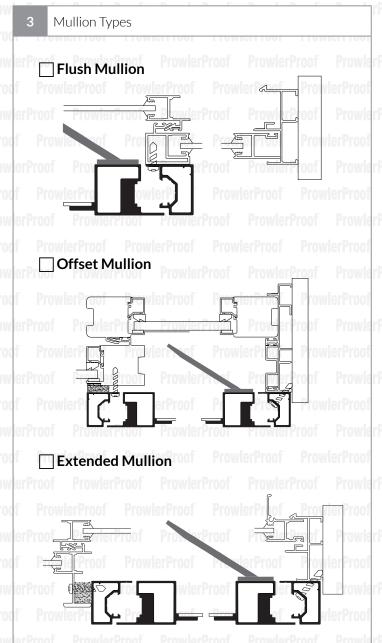

erProof | erProof Pr<br>F ProwlerP |
| Drowlo           |               |                                                   |                                         | 110111011                |

| Proor | ProwierProof | ProwierProof | ProwierProof | Prowierri |
|-------|--------------|--------------|--------------|-----------|
| Cust  | omer details |              |              |           |
| Custo | mer name     |              |              |           |
| Conta | oct number   |              |              |           |
| Addre | ess          |              |              |           |
|       |              |              |              |           |
|       |              |              |              |           |
|       |              |              |              |           |



Designed and manufactured by Gershwin Pty Ltd ABN 22 064 102 816 122 Buchanan Road, Banyo QLD 4014

## How to measure guide



Sliding panel

eft

Hinge window security screen - sliding window 1000 1000



| Widths                  |                            |                       |
|-------------------------|----------------------------|-----------------------|
| A Top:                  | rowlerProof Prov           | <u>//erProof</u> mm P |
| A Middle:               | of Drowler Droof           | mm                    |
| A Bottom:               | ot ProwlerProof            | mm                    |
| (Determine make width a | as frames are made square) | vlerProof P           |
|                         | of Prowlemmoof             |                       |



B Left: B Right: mm er