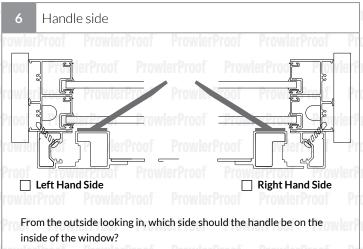

## How to measure guide

Hinge window security screen - sliding window "OWE 2001

To ensure the Prowler Proof hinge window screens you are ordering fit and perform perfectly, please follow the steps below. All window screens should be ordered as finished make sizes. Please note all references should be taken from the outside view looking in, as per ordering through COSI.