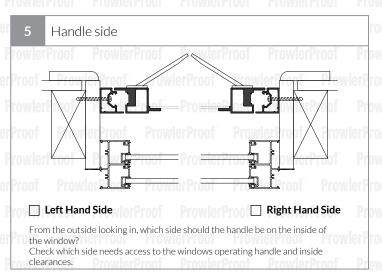

## How to measure guide

Hinge window security screen in swing - reveal fix

To ensure the Prowler Proof hinge window security screens you are ordering fit and perform perfectly, please follow the steps below. All window screens should be ordered as finished make sizes. Please note all references should be taken from the outside view looking in, as per ordering through COSI. Check the length of reveal and any window handle clearances required to operate the window. Typically awning, casement and louvre windows may need to have screens face fixed (see face fix guide).