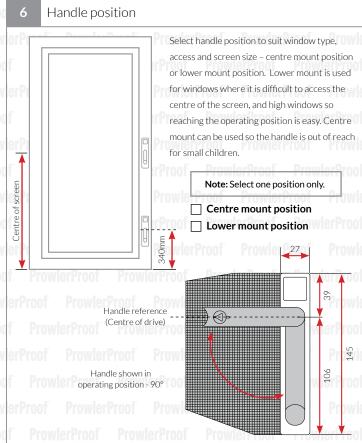

| S                                  |                                           |                                                                  | D. I. D. C                                                              |                                                                          |
|------------------------------------|-------------------------------------------|------------------------------------------------------------------|-------------------------------------------------------------------------|--------------------------------------------------------------------------|
| Centre Mount Handle<br>Min. Height | Low Mount Handle<br>Min. Height           | Min. Width                                                       | Max. Height                                                             | Max. Width                                                               |
| 430                                | ProwlerP 850 Prowle                       | 400 (lerProof                                                    | Prowl 3000                                                              | 1800<br>1800                                                             |
| werProof ProwlerP                  | 001 Program Proof                         | ProwlerProof Prowler                                             | 2000                                                                    | roof Prowler and Pro                                                     |
|                                    | Centre Mount Handle<br>Min. Height<br>430 | Centre Mount Handle Min. Height Low Mount Handle Min. Height 850 | Centre Mount Handle Low Mount Handle Min. Width Min. Height 430 850 400 | Centre Mount Handle Min. Height Min. Width Max. Height  430 850 400 3000 |