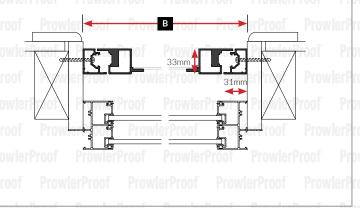

## How to measure guide

Hinge window security screen in swing - reveal fix

To ensure the Prowler Proof hinge window security screens you are ordering fit and perform perfectly, please follow the steps below. All window screens should be ordered as finished make sizes. Please note all references should be taken from the outside view looking in, as per ordering through COSI. Check the length of reveal and any window handle clearances required to operate the window. Typically awning, casement and louvre windows may need to have screens face fixed (see face fix guide).