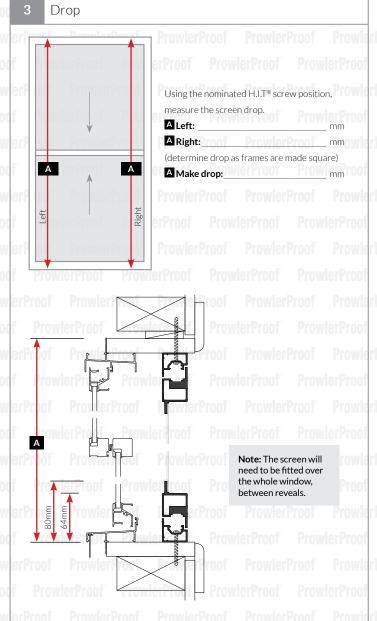

## How to measure guide

Hinge window security screen in swing - reveal fix

To ensure the Prowler Proof hinge window security screens you are ordering fit and perform perfectly, please follow the steps below. All window screens should be ordered as finished make sizes. Please note all references should be taken from the outside view looking in, as per ordering through COSI. Check the length of reveal and any window handle clearances required to operate the window. Typically awning, casement and louvre windows may need to have screens face fixed (see face fix guide).