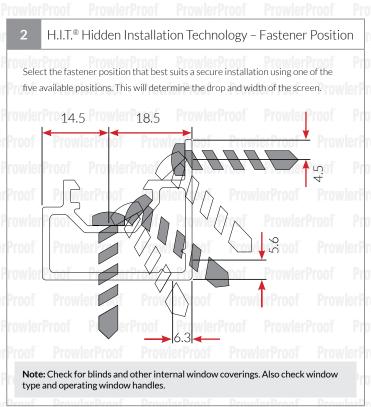

## How to measure guide

Hinge window security screen in swing - reveal fix

To ensure the Prowler Proof hinge window security screens you are ordering fit and perform perfectly, please follow the steps below. All window screens should be ordered as finished make sizes. Please note all references should be taken from the outside view looking in, as per ordering through COSI. Check the length of reveal and any window handle clearances required to operate the window. Typically awning, casement and louvre windows may need to have screens face fixed (see face fix guide).