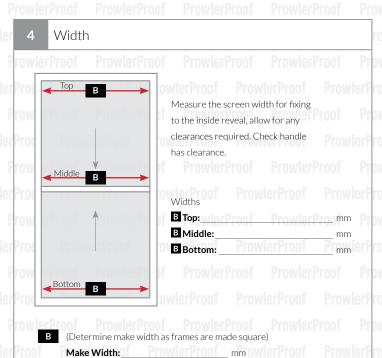

## How to measure guide

Hinge window security screen in swing - reveal fix

To ensure the Prowler Proof hinge window security screens you are ordering fit and perform perfectly, please follow the steps below. All window screens should be ordered as finished make sizes. Please note all references should be taken from the outside view looking in, as per ordering through COSI. Check the length of reveal and any window handle clearances required to operate the window. Typically awning, casement and louvre windows may need to have screens face fixed (see face fix guide).