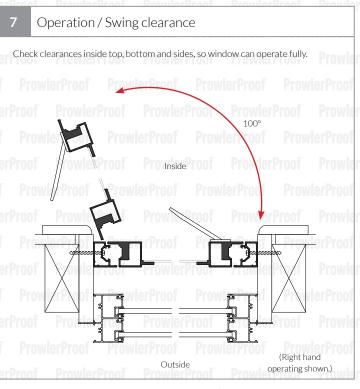

## How to measure guide

Hinge window security screen in swing - reveal fix

To ensure the Prowler Proof hinge window security screens you are ordering fit and perform perfectly, please follow the steps below. All window screens should be ordered as finished make sizes. Please note all references should be taken from the outside view looking in, as per ordering through COSI. Check the length of reveal and any window handle clearances required to operate the window. Typically awning, casement and louvre windows may need to have screens face fixed (see face fix guide).