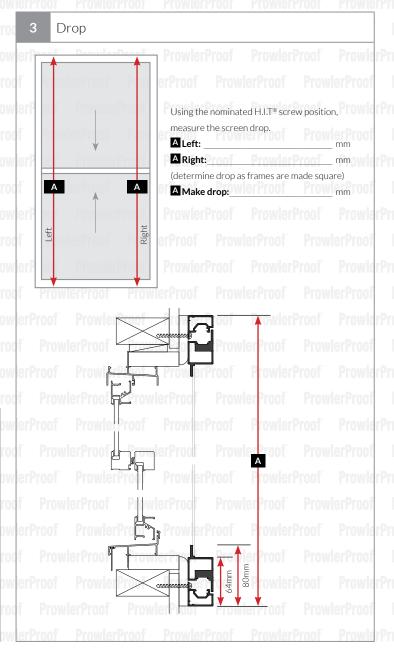

## How to measure guide

Hinge window security screen in swing - face fix

To ensure the Prowler Proof hinge window security screens you are ordering fit and perform perfectly, please follow the steps below. All window screens should be ordered as finished make sizes. Please note all references should be taken from the outside view looking in, as per ordering through COSI.