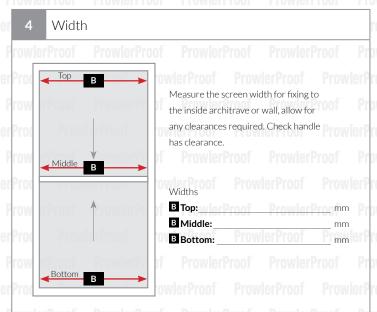

## How to measure guide

Hinge window security screen in swing - face fix

To ensure the Prowler Proof hinge window security screens you are ordering fit and perform perfectly, please follow the steps below. All window screens should be ordered as finished make sizes. Please note all references should be taken from the outside view looking in, as per ordering through COSI.