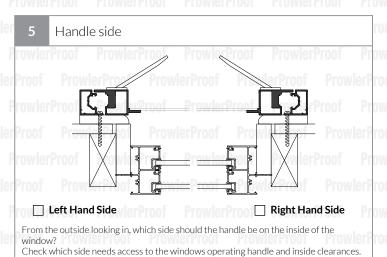

## How to measure guide

Hinge window security screen in swing - face fix

Handle position Select handle position to suit window type. access and screen size - centre mount position or lower mount position. Lower mount is used for windows where it is difficult to access the centre of the screen, and high windows so reaching the operating position is easy. Centre mount can be used so the handle is out of reach for small children. Note: Select one position only. ☐ Centre mount position ■ Lower mount position Handle reference Handle shown in 106 operating position - 90°