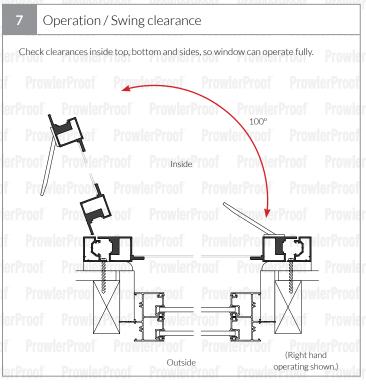

Height Min. Height A30 850 400 | Centre Mount Handle Min. Height Min. Width Max. Height  430 850 400 3000 |







Designed and manufactured by Gershwin Pty Ltd ABN 22 064 102 816 122 Buchanan Road, Banyo QLD 4014

## How to measure guide



Hinge window security screen in swing - face fix









Handle position Select handle position to suit window type. access and screen size - centre mount position or lower mount position. Lower mount is used for windows where it is difficult to access the centre of the screen, and high windows so reaching the operating position is easy. Centre mount can be used so the handle is out of reach for small children. Note: Select one position only. ☐ Centre mount position ■ Lower mount position Handle reference Handle shown in 106 operating position - 90°



P 07 3363 0666 | E info@prowlerproof.com.au © 2022 Gershwin Pty Ltd prowlerproof.com.au