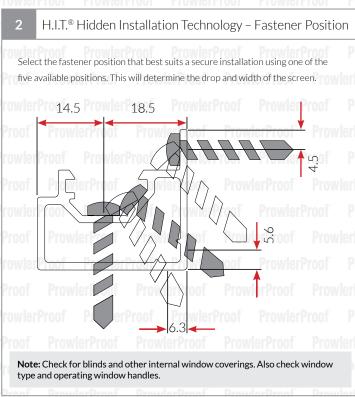

## How to measure guide

Hinge window security screen in swing - face fix

To ensure the Prowler Proof hinge window security screens you are ordering fit and perform perfectly, please follow the steps below. All window screens should be ordered as finished make sizes. Please note all references should be taken from the outside view looking in, as per ordering through COSI.