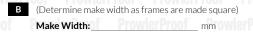

## How to measure guide

Hinge window security screen in swing - face fix

To ensure the Prowler Proof hinge window security screens you are ordering fit and perform perfectly, please follow the steps below. All window screens should be ordered as finished make sizes. Please note all references should be taken from the outside view looking in, as per ordering through COSI.