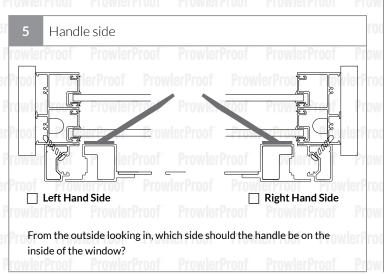

| SS                  |                 |              |                  |  |  |  |  |
|                |                     |                 |              |                  |  |  |  |  |
| P              |                     |                 |              |                  |  |  |  |  |
| r              |                     |                 |              |                  |  |  |  |  |
|                |                     |                 |              |                  |  |  |  |  |



Designed and manufactured by Gershwin Pty Ltd ABN 22 064 102 816 122 Buchanan Road, Banyo QLD 4014

**P** 07 3363 0666 | **E** info@prowlerproof.com.au © 2022 Gershwin Pty Ltd **prowlerproof.com.au** 

## How to measure guide



Hinge window security screen - double hung window





Designed and manufactured by Gershwin Pty Ltd ABN 22 064 102 816 122 Buchanan Road, Banyo QLD 4014





**P** 07 3363 0666 | **E** info@prowlerproof.com.au © 2022 Gershwin Pty Ltd **prowlerproof.com.au**