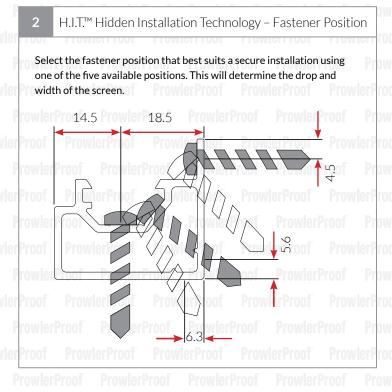

|                      |                      |                       |  |  |
|------------------------|------------------------------------|---------------------------------|----------------------|----------------------|-----------------------|--|--|
| Product                | Centre Mount Handle<br>Min. Height | Low Mount Handle<br>Min. Height | Min. Width           | Max. Height          | Max. Width            |  |  |
| ForceField Protec      | roof Pro <sup>430</sup> rProof     | ProwlerP 850 Prowle             | rProof 400 vierProof | Prowle 3000 Pro      | 1800<br>1800 0W 617 0 |  |  |
| Rotated Protec<br>Mesh | wierProof430 ProwierPr             | 001 Pr0850 Pr001                | ProwlerP 400 Prowle  | 1Proof 2000 lerProof | Provid 1800 Provi     |  |  |



| r <u>Proof</u> | <u>ProwlerProof</u> | ProwlerProof ** | ProwlerProof | <u>ProwlerPi</u> |  |  |  |  |
|----------------|---------------------|-----------------|--------------|------------------|--|--|--|--|
| Custo          | Customer details    |                 |              |                  |  |  |  |  |
| Custor         | mer name            |                 |              |                  |  |  |  |  |
| Contac         | ct number           |                 |              |                  |  |  |  |  |
| Addres         | SS                  |                 |              |                  |  |  |  |  |
|                |                     |                 |              |                  |  |  |  |  |
| P              |                     |                 |