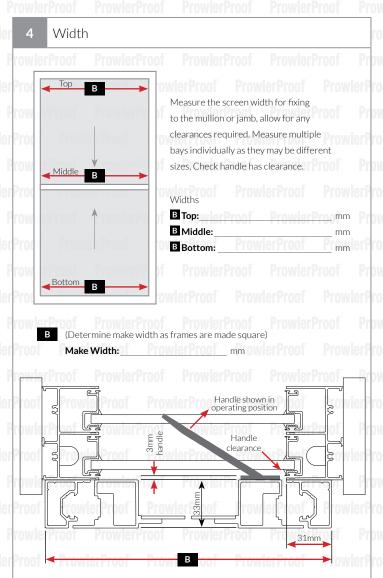

| SS                  |                 |              |                  |  |  |  |  |
|                |                     |                 |              |                  |  |  |  |  |
| P              |                     |                 |              |                  |  |  |  |  |
| r              |                     |                 |              |                  |  |  |  |  |
|                |                     |                 |              |                  |  |  |  |  |



Designed and manufactured by Gershwin Pty Ltd ABN 22 064 102 816 122 Buchanan Road, Banyo QLD 4014

**P** 07 3363 0666 | **E** info@prowlerproof.com.au © 2022 Gershwin Pty Ltd **prowlerproof.com.au** 

## How to measure guide



Hinge window security screen - double hung window





Designed and manufactured by Gershwin Pty Ltd ABN 22 064 102 816 122 Buchanan Road, Banyo QLD 4014





**P** 07 3363 0666 | **E** info@prowlerproof.com.au © 2022 Gershwin Pty Ltd **prowlerproof.com.au**