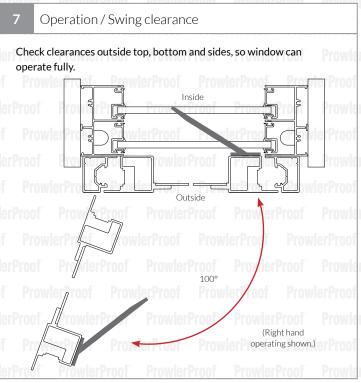

## How to measure guide

Hinge window security screen - double hung window

To ensure the Prowler Proof hinge window screens you are ordering fit and perform perfectly, please follow the steps below. All window screens should be ordered as finished make sizes. Please note all references should be taken from the outside view looking in, as per ordering through COSI.