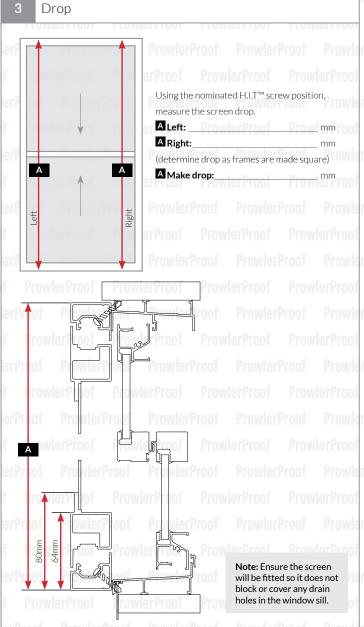

|              |                  |  |  |  |  |
| Custor         | mer name            |                 |              |                  |  |  |  |  |
| Contac         | ct number           |                 |              |                  |  |  |  |  |
| Addres         | SS                  |                 |              |                  |  |  |  |  |
|                |                     |                 |              |                  |  |  |  |  |
| P              |                     |                 |              |                  |  |  |  |  |
| r              |                     |                 |              |                  |  |  |  |  |
|                |                     |                 |              |                  |  |  |  |  |



Designed and manufactured by Gershwin Pty Ltd ABN 22 064 102 816 122 Buchanan Road, Banyo QLD 4014

**P** 07 3363 0666 | **E** info@prowlerproof.com.au © 2022 Gershwin Pty Ltd **prowlerproof.com.au** 

## How to measure guide



Hinge window security screen - double hung window





Designed and manufactured by Gershwin Pty Ltd ABN 22 064 102 816 122 Buchanan Road, Banyo QLD 4014





**P** 07 3363 0666 | **E** info@prowlerproof.com.au © 2022 Gershwin Pty Ltd **prowlerproof.com.au**