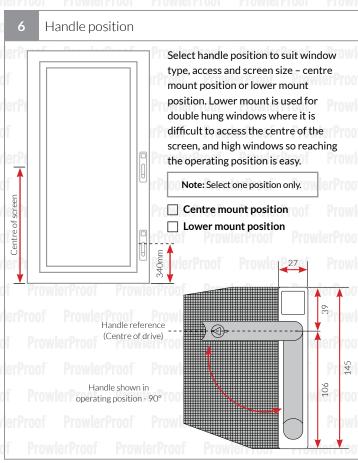

## How to measure guide

Hinge window security screen - double hung window

To ensure the Prowler Proof hinge window screens you are ordering fit and perform perfectly, please follow the steps below. All window screens should be ordered as finished make sizes. Please note all references should be taken from the outside view looking in, as per ordering through COSI.