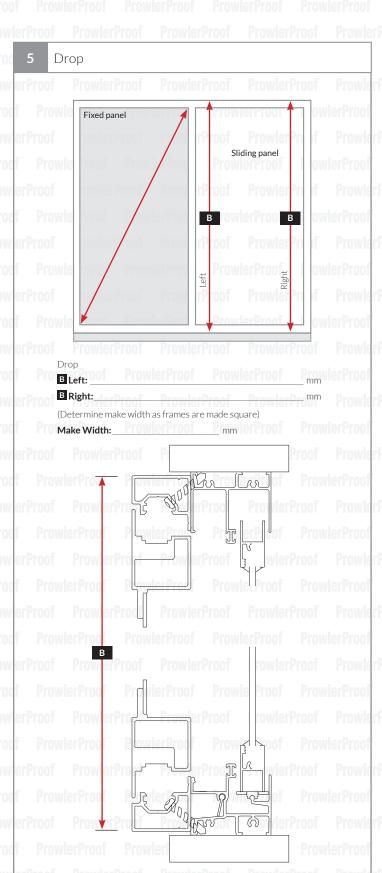

## How to measure guide

Hinge window security screen - sliding window

To ensure the Prowler Proof hinge window screens you are ordering fit and perform perfectly, please follow the steps below. All window screens should be ordered as finished make sizes. Please note all references should be taken from the outside view looking in, as per ordering through COSI.