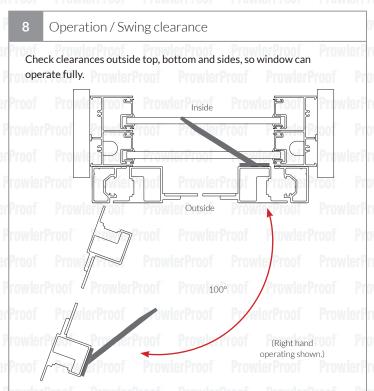

## How to measure guide

Hinge window security screen - sliding window

Handle position Select handle position to suit window type, access and screen size - centre mount position or lower mount position. Lower mount is used for double hung windows where it is Handle reference (Centre of drive) difficult to access the centre of the screen, and high windows so reaching the operating position is easy. Handle shown in 106 Note: Select one position only. operating position - 90° Centre mount position Lower mount position