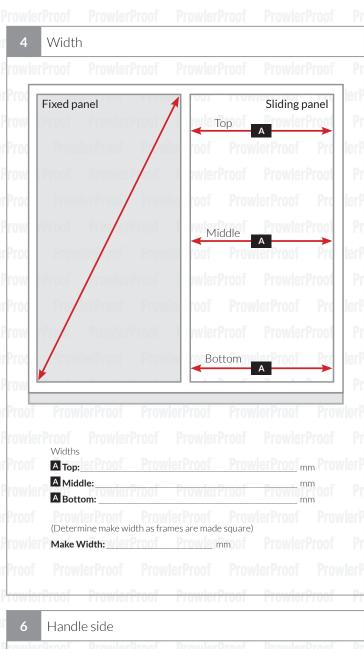

## How to measure guide

Hinge window security screen - sliding window

To ensure the Prowler Proof hinge window screens you are ordering fit and perform perfectly, please follow the steps below. All window screens should be ordered as finished make sizes. Please note all references should be taken from the outside view looking in, as per ordering through COSI.