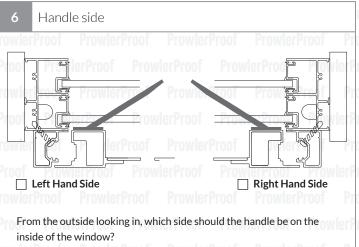

## How to measure guide

Hinge window security screen - sliding window

Left Hand Side Right Hand Side Prowler Proof

From the outside looking in, which side should the handle be on the inside of the window?