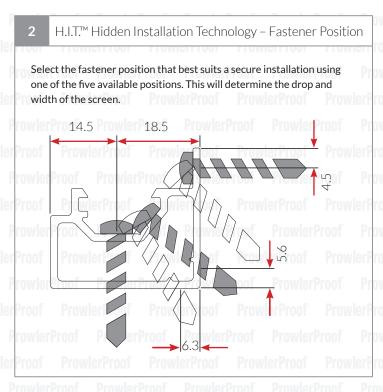

## How to measure guide

Hinge window security screen - sliding window

To ensure the Prowler Proof hinge window screens you are ordering fit and perform perfectly, please follow the steps below. All window screens should be ordered as finished make sizes. Please note all references should be taken from the outside view looking in, as per ordering through COSI.