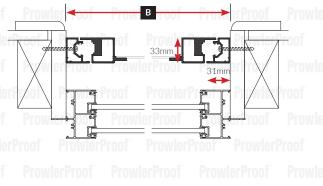

## How to measure guide

Hinge window security screen in swing - reveal fix

To ensure the Prowler Proof hinge window security screens you are ordering fit and perform perfectly, please follow the steps below. All window screens should be ordered as finished make sizes. Please note all references should be taken from the outside view looking in, as per ordering through COSI. Check the length of reveal and any window handle clearances required to operate the window. Typically awning, casement and louvre windows may need to have screens face fixed (see face fix guide).