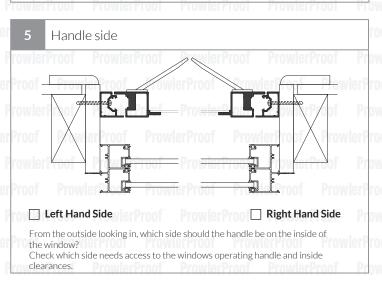

## How to measure guide

Hinge window security screen in swing - reveal fix

To ensure the Prowler Proof hinge window security screens you are ordering fit and perform perfectly, please follow the steps below. All window screens should be ordered as finished make sizes. Please note all references should be taken from the outside view looking in, as per ordering through COSI. Check the length of reveal and any window handle clearances required to operate the window. Typically awning, casement and louvre windows may need to have screens face fixed (see face fix guide).