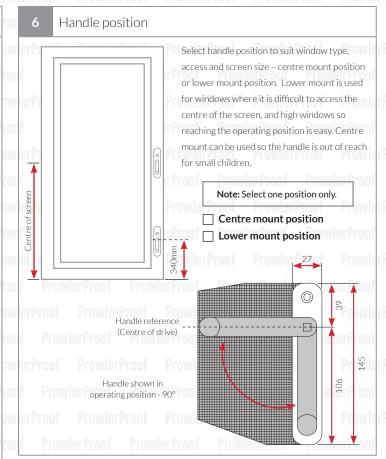

| 5                                  | D 1 D - C D - 1                           | D . C D . L D . C                                                       | D                                                                       |                                                                          |
|------------------------------------|-------------------------------------------|-------------------------------------------------------------------------|-------------------------------------------------------------------------|--------------------------------------------------------------------------|
| Centre Mount Handle<br>Min. Height | Low Mount Handle<br>Min. Height           | Min. Width                                                              | Max. Height                                                             | Max. Width                                                               |
| post Ducado uDucad                 | DrouderDroso Droude                       | uDucos DyoulouDucos                                                     | Drawles 1000 Pro                                                        | 1550                                                                     |
| 430                                | FIUMIGIF 850                              | 460                                                                     | 2400                                                                    | 1300                                                                     |
| HerProof 430 ProwlerP              | 850                                       | ProwletPro <sub>460</sub> Prowle                                        | Proof 1330                                                              | 1300 Pr                                                                  |
|                                    | Centre Mount Handle<br>Min. Height<br>430 | Centre Mount Handle Min. Height  Low Mount Handle Min. Height  430  850 | Centre Mount Handle Min. Width Min. Height Min. Height Min. 430 850 460 | Centre Mount Handle Min. Height Min. Width Max. Height  430 850 460 2400 |