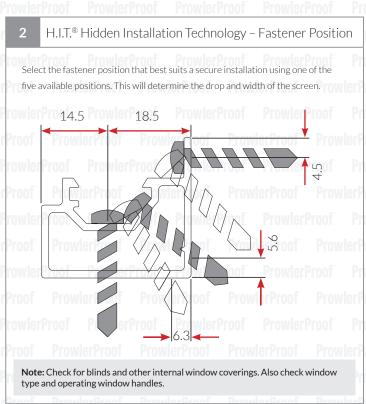

## How to measure guide

Hinge window security screen in swing - reveal fix

To ensure the Prowler Proof hinge window security screens you are ordering fit and perform perfectly, please follow the steps below. All window screens should be ordered as finished make sizes. Please note all references should be taken from the outside view looking in, as per ordering through COSI. Check the length of reveal and any window handle clearances required to operate the window. Typically awning, casement and louvre windows may need to have screens face fixed (see face fix guide).