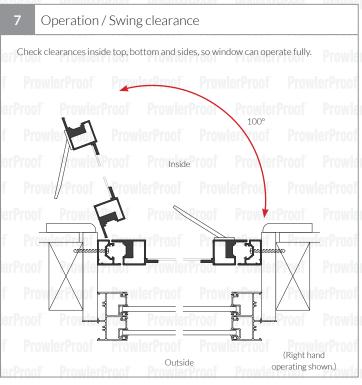

## How to measure guide

Hinge window security screen in swing - reveal fix

To ensure the Prowler Proof hinge window security screens you are ordering fit and perform perfectly, please follow the steps below. All window screens should be ordered as finished make sizes. Please note all references should be taken from the outside view looking in, as per ordering through COSI. Check the length of reveal and any window handle clearances required to operate the window. Typically awning, casement and louvre windows may need to have screens face fixed (see face fix guide).