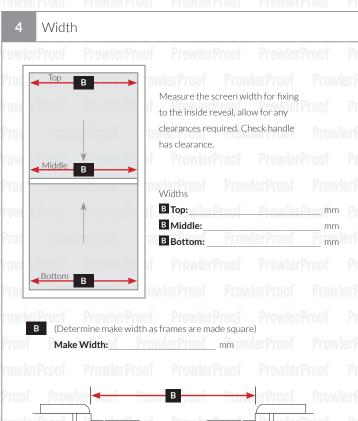

## How to measure guide

Hinge window security screen in swing - reveal fix

To ensure the Prowler Proof hinge window security screens you are ordering fit and perform perfectly, please follow the steps below. All window screens should be ordered as finished make sizes. Please note all references should be taken from the outside view looking in, as per ordering through COSI. Check the length of reveal and any window handle clearances required to operate the window. Typically awning, casement and louvre windows may need to have screens face fixed (see face fix guide).