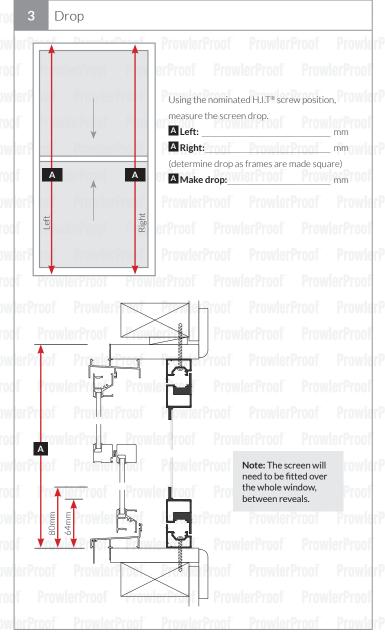

## How to measure guide

Hinge window security screen in swing - reveal fix

To ensure the Prowler Proof hinge window security screens you are ordering fit and perform perfectly, please follow the steps below. All window screens should be ordered as finished make sizes. Please note all references should be taken from the outside view looking in, as per ordering through COSI. Check the length of reveal and any window handle clearances required to operate the window. Typically awning, casement and louvre windows may need to have screens face fixed (see face fix guide).