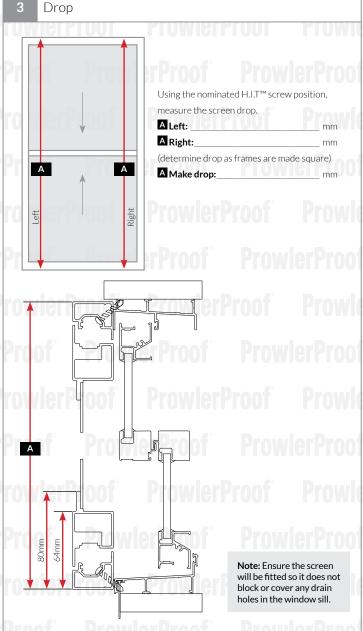

## How to measure guide

Hinge window security screen - double hung window

To ensure the Prowler Proof hinge window screens you are ordering fit and perform perfectly, please follow the steps below. All window screens should be ordered as finished make sizes. Please note all references should be taken from the outside view looking in, as per ordering through COSI.