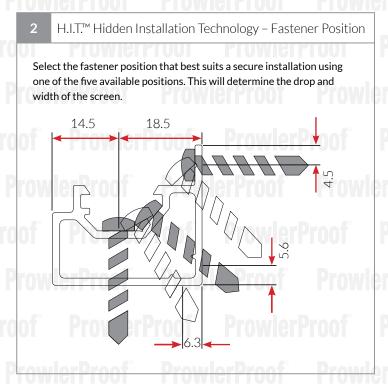

## How to measure guide

Hinge window security screen - double hung window

To ensure the Prowler Proof hinge window screens you are ordering fit and perform perfectly, please follow the steps below. All window screens should be ordered as finished make sizes. Please note all references should be taken from the outside view looking in, as per ordering through COSI.