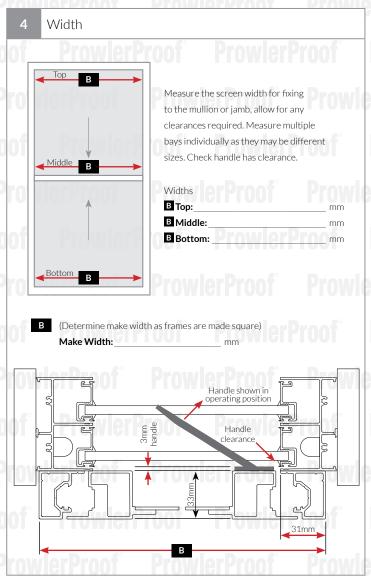

## How to measure guide

Hinge window security screen - double hung window

To ensure the Prowler Proof hinge window screens you are ordering fit and perform perfectly, please follow the steps below. All window screens should be ordered as finished make sizes. Please note all references should be taken from the outside view looking in, as per ordering through COSI.