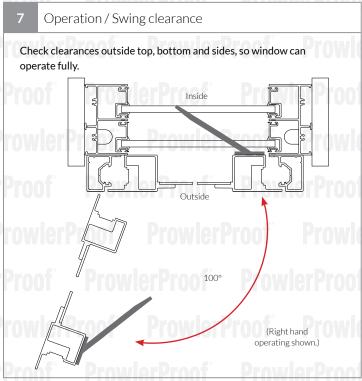

orD | nof° |  |  |  |  |
|------------------|---------|----------|------|--|--|--|--|
| Customer details |         |          |      |  |  |  |  |
| Customer name    |         |          |      |  |  |  |  |
| Contact number   |         |          |      |  |  |  |  |
| Address          |         |          |      |  |  |  |  |
|                  |         |          |      |  |  |  |  |
|                  |         |          |      |  |  |  |  |
|                  |         |          |      |  |  |  |  |



Designed and manufactured by Gershwin Pty Ltd ABN 22 064 102 816 122 Buchanan Road, Banyo QLD 4014

## How to measure guide



Hinge window security screen - double hung window





Designed and manufactured by Gershwin Pty Ltd ABN 22 064 102 816 122 Buchanan Road, Banyo QLD 4014