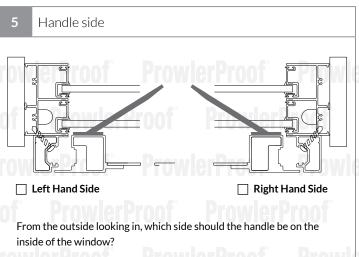

## How to measure guide

Hinge window security screen - double hung window

To ensure the Prowler Proof hinge window screens you are ordering fit and perform perfectly, please follow the steps below. All window screens should be ordered as finished make sizes. Please note all references should be taken from the outside view looking in, as per ordering through COSI.