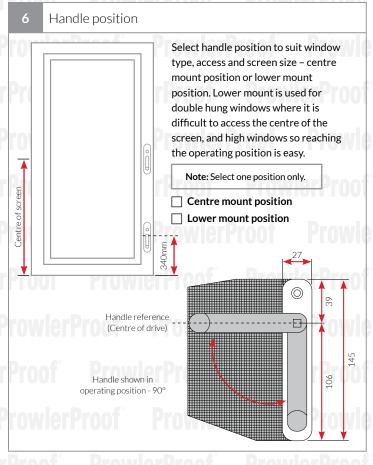

| 1 Limitations          |                                    |                                 |            |             |            |  |
|------------------------|------------------------------------|---------------------------------|------------|-------------|------------|--|
| Product                | Centre Mount Handle<br>Min. Height | Low Mount Handle<br>Min. Height | Min. Width | Max. Height | Max. Width |  |
| ForceField             | 430                                | 850                             | 460        | 2400        | 1550       |  |
| Protec                 |                                    |                                 |            |             | 1300       |  |
| Rotated Protec<br>Mesh | 430                                | 850                             | 460        | 1330        | 1300       |  |