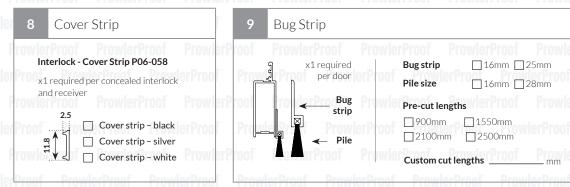

## How to measure guide

Security doors - corner sliding

To ensure the Prowler Proof ForceField® or Protec security screens you are ordering fit and perform perfectly, please follow the steps below. All screens should be ordered as make size. Please note all references should be taken from the outside view looking in, as per ordering through COSI.