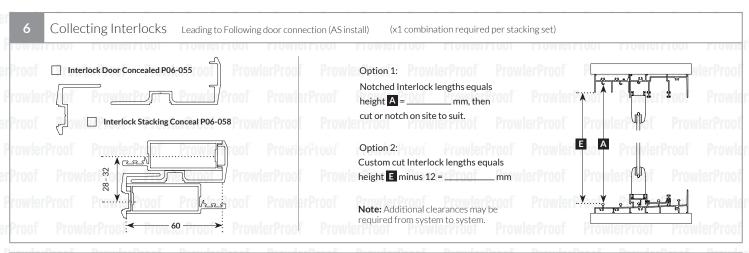

## How to measure guide

Security doors - corner sliding

To ensure the Prowler Proof ForceField® or Protec security screens you are ordering fit and perform perfectly, please follow the steps below. All screens should be ordered as make size. Please note all references should be taken from the outside view looking in, as per ordering through COSI.