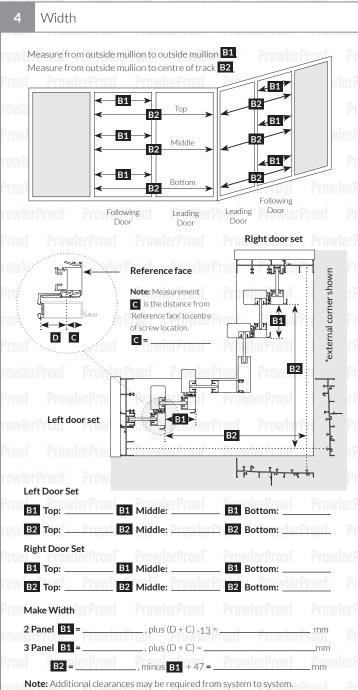

## How to measure guide

Security doors - corner sliding

To ensure the Prowler Proof ForceField® or Protec security screens you are ordering fit and perform perfectly, please follow the steps below. All screens should be ordered as make size. Please note all references should be taken from the outside view looking in, as per ordering through COSI.