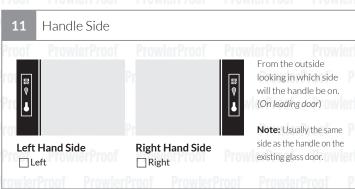

eight (mm) - 2700 |
| rowler | Max Width (mm) - 1550                          | Max Width (mm) - 1800                            | Max Width (mm) - 1300                                   | Max Width (mm) - 1800                         |
| Proof  | ProwlerProof ProwlerProc                       | f ProwlerProof ProwlerPro                        | of ProwlerProof ProwlerPro                              | (Mesh rotated 90 degrees)                     |



## How to measure guide



Security doors - corner sliding







Designed and manufactured by Gershwin Pty Ltd  $\,$  ABN 22 064 102 816 122 Buchanan Road, Banyo QLD 4014

**P** 07 3363 0666 | **E** info@prowlerproof.com.au © 2020 Gershwin Pty Ltd **prowlerproof.com.au** 

## How to measure guide



Security doors - corner sliding













Designed and manufactured by Gershwin Pty Ltd ABN 22 064 102 816 122 Buchanan Road, Banyo QLD 4014  $\,$ 

**P** 07 3363 0666 | **E** info@prowlerproof.com.au © 2020 Gershwin Pty Ltd **prowlerproof.com.au**