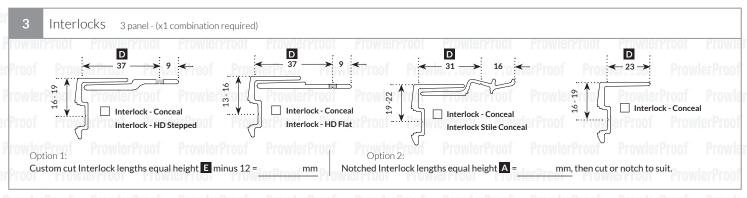

## How to measure guide

Security doors - corner sliding

To ensure the Prowler Proof ForceField® or Protec security screens you are ordering fit and perform perfectly, please follow the steps below. All screens should be ordered as make size. Please note all references should be taken from the outside view looking in, as per ordering through COSI.