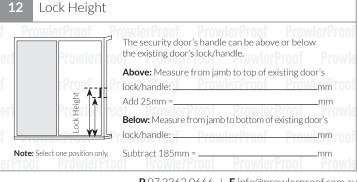

ght (mm) - 2700 |
| rowler | Max Width (mm) - 1550                          | Max Width (mm) - 1800                            | Max Width (mm) - 1300                                   | Max Width (mm) - 1800                         |
| Proof  | ProwlerProof ProwlerProc                       | f ProwlerProof ProwlerPro                        | of ProwlerProof ProwlerPro                              | (Mesh rotated 90 degrees)                     |



## How to measure guide



Security doors - corner sliding







Designed and manufactured by Gershwin Pty Ltd  $\,$  ABN 22 064 102 816 122 Buchanan Road, Banyo QLD 4014

**P** 07 3363 0666 | **E** info@prowlerproof.com.au © 2020 Gershwin Pty Ltd **prowlerproof.com.au** 

## How to measure guide



Security doors - corner sliding













Designed and manufactured by Gershwin Pty Ltd ABN 22 064 102 816 122 Buchanan Road, Banyo QLD 4014  $\,$ 

**P** 07 3363 0666 | **E** info@prowlerproof.com.au © 2020 Gershwin Pty Ltd **prowlerproof.com.au**