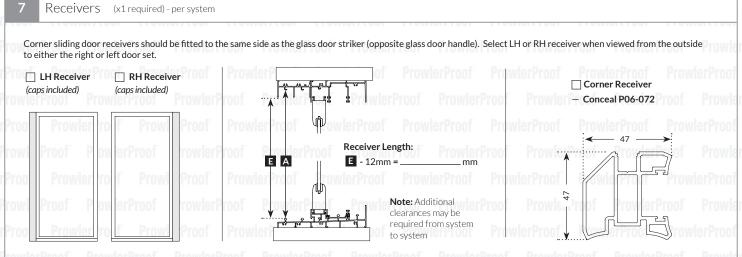

## How to measure guide

Security doors - corner sliding

To ensure the Prowler Proof ForceField® or Protec security screens you are ordering fit and perform perfectly, please follow the steps below. All screens should be ordered as make size. Please note all references should be taken from the outside view looking in, as per ordering through COSI.