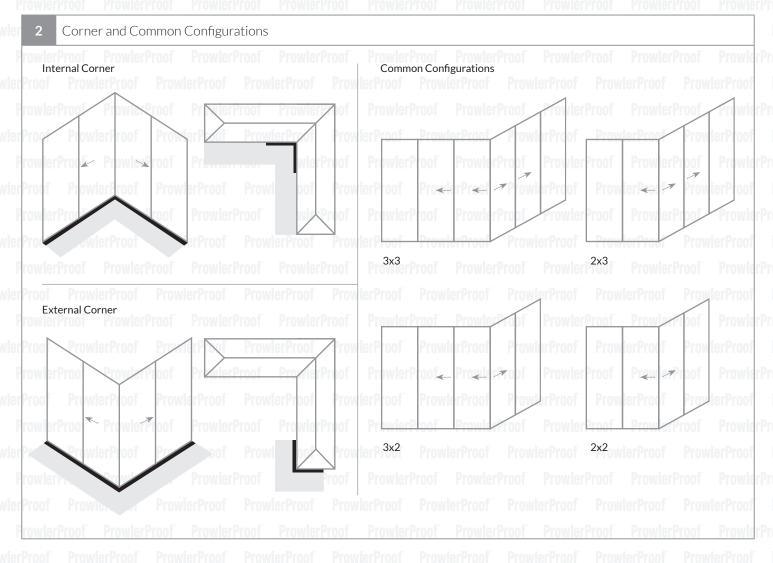

## How to measure guide

Security doors - corner sliding

To ensure the Prowler Proof ForceField® or Protec security screens you are ordering fit and perform perfectly, please follow the steps below. All screens should be ordered as make size. Please note all references should be taken from the outside view looking in, as per ordering through COSI.