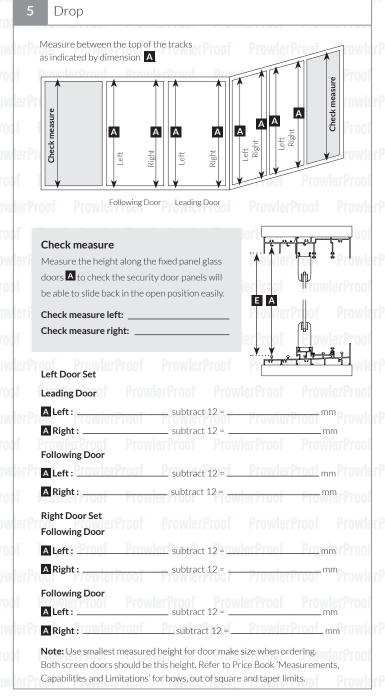

## How to measure guide

Security doors - corner sliding

To ensure the Prowler Proof ForceField® or Protec security screens you are ordering fit and perform perfectly, please follow the steps below. All screens should be ordered as make size. Please note all references should be taken from the outside view looking in, as per ordering through COSI.